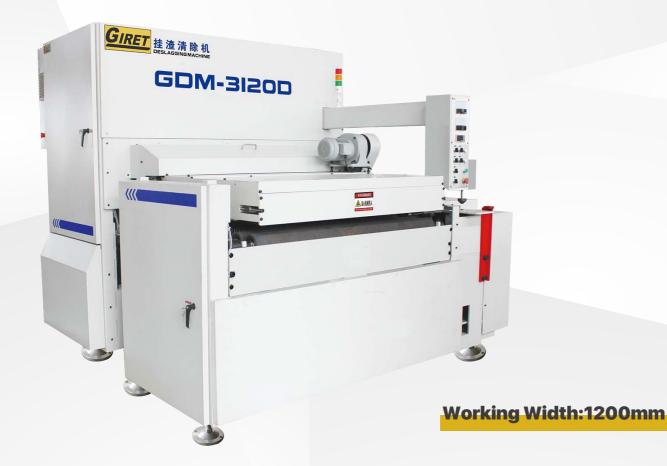

#### **GDM-3120D**

#### **Slag Remove Machine**

#### **Features**

Machining the lower & upper surface same time

Gantry type, continuous feeding

Measure the plate thickness automatically

Efficient work, save labor

Processing the cut edge only

## Specification

| Power Supply      | AC220V/380V/415V |
|-------------------|------------------|
| Frequency         | 50HZ/60HZ        |
| Total Power       | ~26.5KW          |
| Running Power     | ~25KW            |
| Air Power         | 0.5Mpa           |
| Air Volume of Fan | 2*35m³/min       |
| Plate Width       | Max.1200mm       |
| Plate Thickness   | 6~60(100mm)      |

|   | Plate Length      | >200mm        |
|---|-------------------|---------------|
| 1 | Feed Speed        | 2.0~4.0m/min  |
|   | Processing        | Both Surface  |
|   | Work-table Size   | W1200*L2600mm |
|   | Work-table Height | 994~1000mm    |
|   | Space Area        | L4000*W3500mm |
|   | Machine Height    | 2100~2200mm   |
|   | Net Weight        | 5300kg        |