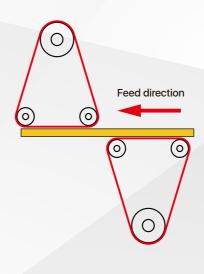

2*35m³/min       |
| Plate Width       | Max.1200mm       |
| Plate Thickness   | 6~60(100mm)      |

|   | Plate Length      | >200mm        |
|---|-------------------|---------------|
| 1 | Feed Speed        | 2.0~4.0m/min  |
|   | Processing        | Both Surface  |
|   | Work-table Size   | W1200*L2600mm |
|   | Work-table Height | 994~1000mm    |
|   | Space Area        | L4000*W3500mm |
|   | Machine Height    | 2100~2200mm   |
|   | Net Weight        | 5300kg        |

### **Application Field**

- Remove slag of flame cutting,not molten.
- Remove small slag of plasma cutting.
- Small burr removal of laser cutting.
- Construction machinery and steel structure.

#### **Easy Removal**

**Edge Slag** 

**Edge Skin** 

**Face Spatter** 



# Processing Both Surface

### Product Layout





#### Application