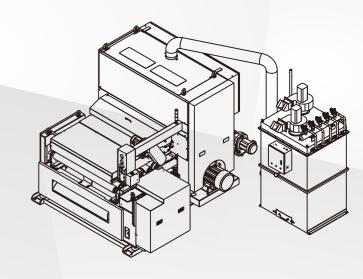

*35m³/min       |
| Plate Width       | Max.1200mm       |
| Plate Thickness   | 6~60(100mm)      |

|   | Plate Length      | >200mm        |
|---|-------------------|---------------|
| 1 | Feed Speed        | 2.0~4.0m/min  |
|   | Processing        | Both Surface  |
|   | Work-table Size   | W1200*L2600mm |
|   | Work-table Height | 994~1000mm    |
|   | Space Area        | L4000*W3500mm |
|   | Machine Height    | 2100~2200mm   |
|   | Net Weight        | 5300kg        |

### **Application Field**

- Remove slag of flame cutting,not molten.
- Remove small slag of plasma cutting.
- Small burr removal of laser cutting.
- Construction machinery and steel structure.

#### **Easy Removal**

**Edge Slag** 

**Edge Skin** 

**Face Spatter** 



# Processing Both Surface

### Product Layout





#### Application