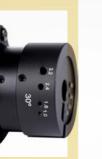

# **Specification**

| Model           | TG-30 Mini     |                  |  |
|-----------------|----------------|------------------|--|
| Code            | 30220          |                  |  |
| Power Supply    | 230VAC 50/60HZ | 1′               |  |
| Power           | 40             | 400W             |  |
| Electrode Dia.  | 1.0, 1.6, 2    | 2.4, 3.2mi       |  |
| Grinding Angle  | 22.5           | ° , 30°          |  |
| Power Cable     | 1.             | 5M               |  |
| Duty Cycle      | 10             | 100%<br>27000rpm |  |
| Speed           | 2700           |                  |  |
| Net Weight      | 0.95kg         |                  |  |
| Shipping weight | 1.1            | 1.1 kgs          |  |
| Package         | Са             | rton             |  |
| Packing size    | 300*10         | 0*80mm           |  |
|                 |                |                  |  |