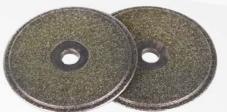

#### Diamond grinding wheel-U1830

40CR with medium grain coating Both sides diamond coated OD:37.5mm ID:5mm Thickness: 2.4mm