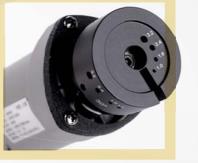

### **Tungsten Electrode Grinder**

Ultra-light weight and compact design allow you to grinding, squaring and cutting tungsten electrodes used in TIG welding anytime and anywhere, ensuring speed and precision.

# **Standard supply**

| Electrode grinder-1pce                |
|---------------------------------------|
| Grinding wheel -1pce                  |
| Dust protection-1pce                  |
| Spare carbon brush-1 pair             |
| Hex key to replace the grinding wheel |