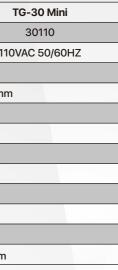

# **Specification**

| Model           | TG-30 Mini     |                  |  |
|-----------------|----------------|------------------|--|
| Code            | 30220          |                  |  |
| Power Supply    | 230VAC 50/60HZ | 1′               |  |
| Power           | 40             | 400W             |  |
| Electrode Dia.  | 1.0, 1.6, 2    | 2.4, 3.2mi       |  |
| Grinding Angle  | 22.5           | ° , 30°          |  |
| Power Cable     | 1.             | 5M               |  |
| Duty Cycle      | 10             | 100%<br>27000rpm |  |
| Speed           | 2700           |                  |  |
| Net Weight      | 0.95kg         |                  |  |
| Shipping weight | 1.1            | 1.1 kgs          |  |
| Package         | Са             | rton             |  |
| Packing size    | 300*10         | 0*80mm           |  |
|                 |                |                  |  |