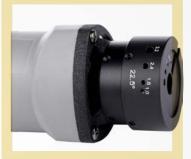

# **Specification**

| Model           | TG-30 Mini     |                  |  |
|-----------------|----------------|------------------|--|
| Code            | 30220          |                  |  |
| Power Supply    | 230VAC 50/60HZ | 1′               |  |
| Power           | 40             | 400W             |  |
| Electrode Dia.  | 1.0, 1.6, 2    | 2.4, 3.2mi       |  |
| Grinding Angle  | 22.5           | ° , 30°          |  |
| Power Cable     | 1.             | 5M               |  |
| Duty Cycle      | 10             | 100%<br>27000rpm |  |
| Speed           | 2700           |                  |  |
| Net Weight      | 0.95kg         |                  |  |
| Shipping weight | 1.1            | 1.1 kgs          |  |
| Package         | Са             | rton             |  |
| Packing size    | 300*10         | 0*80mm           |  |
|                 |                |                  |  |